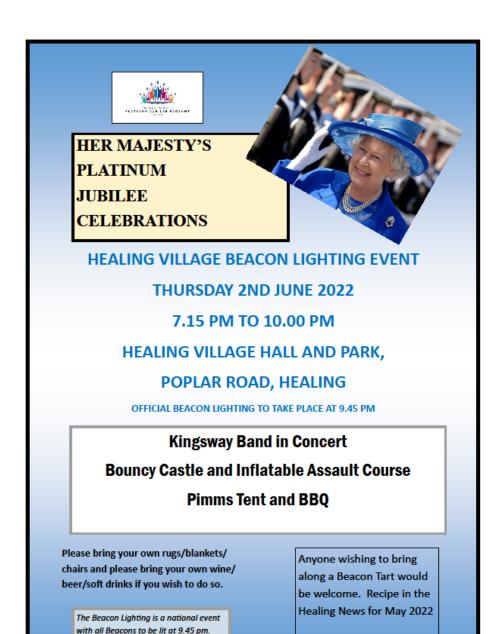

If you have any issues you would like to discuss with the Parish Council please ring the Parish Office or contact an individual member of the Council.

**HEALING VILLAGE BEACON LIGHTING EVENT** 

**THURSDAY 2ND JUNE 2022** 

7.15 PM TO 10.00 PM

**HEALING VILLAGE HALL AND PARK,** 

POPLAR ROAD, HEALING

OFFICIAL BEACON LIGHTING TO TAKE PLACE AT 9.45 PM

**Kingsway Band in Concert Bouncy Castle and Inflatable Assault Course Pimms Tent and BBQ** 

Please bring your own rugs/blankets/ chairs and please bring your own wine/ beer/soft drinks if you wish to do so.

The Beacon Lighting is a national event with all Beacons to be lit at 9.45 pm.

Anyone wishing to bring along a Beacon Tart would be welcome. Recipe in the Healing News for May 2022